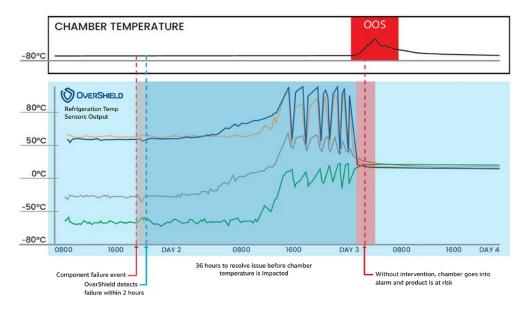

Overshield provides alerts to technical issues in environmental chambers long before they become serious problems—helping protect products and provide peace of mind.

If there are any abnormalities in the data that indicate potential failure, the system will send an alert, so that you and your team can review the information and perform any necessary service.